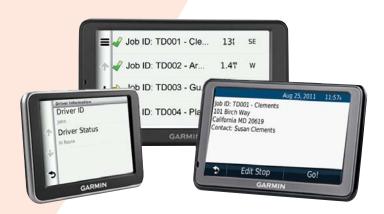

#### StreetEagle Dispatch by Garmin

Integrated Garmin Navigation equipment is designed for managers who want the power of advanced GPS tracking, route dispatching, job management, driver status reporting, two-way messaging and in-vehicle navigation in one complete package.

Garmin Job Management: Jobs and routes created within StreetEagle or an integrated business application can automatically be sent directly to the Garmin unit.

Garmin Messaging: Communicate with drivers by sending messages and work order information via StreetEagle Software to the Garmin unit.

**Driver Status:** Drivers can easily inform fleet managers and dispatchers of their current status via the Garmin unit.

**Time Clock Reports:** Employees can clock in using the Garmin unit, avoiding a trip to the office and beginning the workday with more prompt and focused customer service.