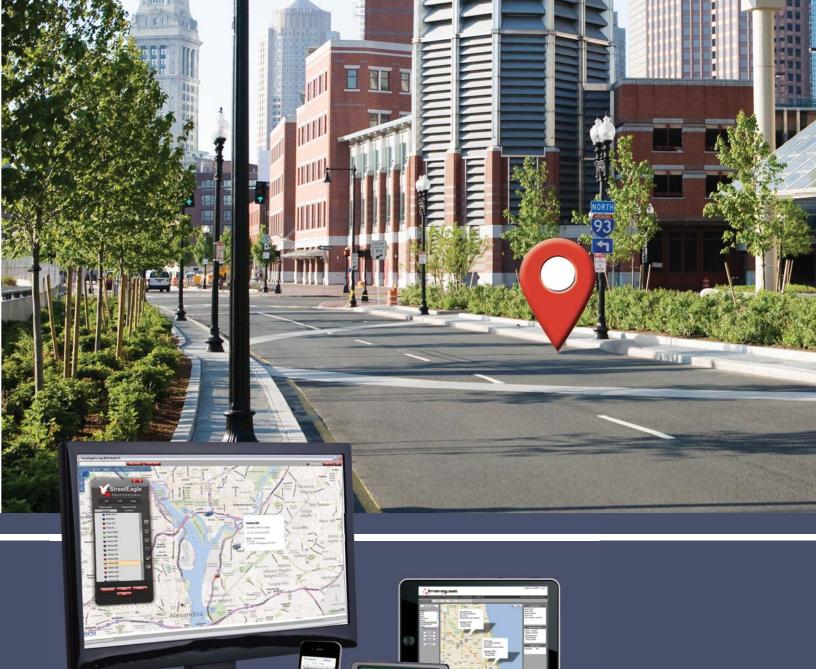

# GET CONNECTED

GPS TRACKING FOR REAL BUSINESS INTELLIGENCE

#### Get Connected

StreetEagle is an advanced GPS tracking solution that CONNECTS your operations, your mobile workforce, and your customers to provide total visibility into the service your business delivers. When you're connected, you, your customers, and your workers know exactly what's going on, and everyone makes smart decisions.

#### Complete Visibility on Multiple Devices

StreetEagle provides complete visibility into your Fleets' realtime activity from virtually anywhere. Be it a PC, tablet or mobile device that you use at work, at home, or on the go—StreetEagle helps you stay connected.

By using a variety of robust mapping applications, StreetEagle not only lends the flexibility for you to choose, but also extends the best mapping coverage available based on your location. Options include Bing Maps, Google Maps, Google Earth, Microsoft MapPoint, MapFrame Maps, and ESRI GIS Overlay.