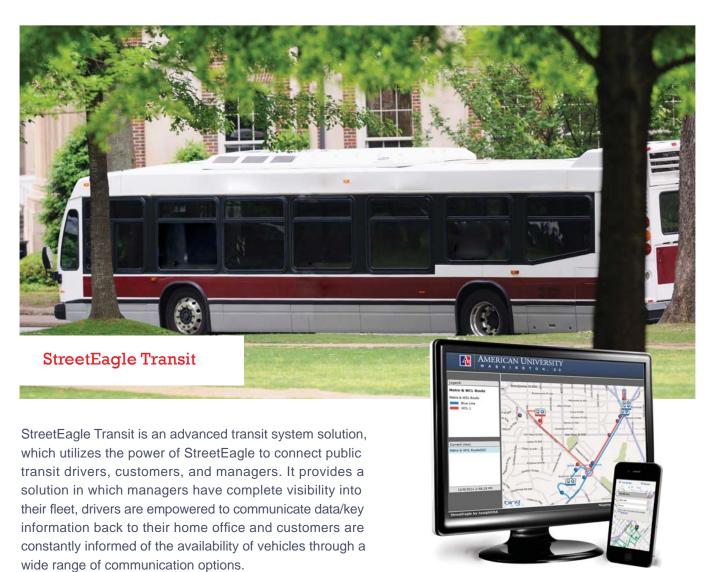

Long Stop Alert: Keep your drivers on the move and on task

Public Viewer: Designed for large high definition displays, the public viewer can be displayed in public locations where it can rotate different views of the active transit system to order to provide student and customers with accurate locations of vehicles.

**Mobile App:** Optimized for iPhones and Android devices the Mobile App allows for your ridership the ability to access real-time tracking data plotted on visually informative and appealing maps.

**Route Designer:** This online tool allows managers the ability to modify and change the public viewer and mobile app graphic displays to fit their organizations needs and requirements.

StreetEagle Transit Module: An additional module added to the StreetEagle interface allows for setup and monitoring of the transit tracking solution, ability to assign buses to routes, review detailed reports of service and setup/maintain alerts and notifications for route service

Advanced Optional Features Include: Manual and automated passenger counting, Garmin route assignment and messaging, and onboard Wi-Fi hotspot.

workforce, you can now automatically send a ServiceView link to each customer. Customers can view this link on their computer or smartphone to see: