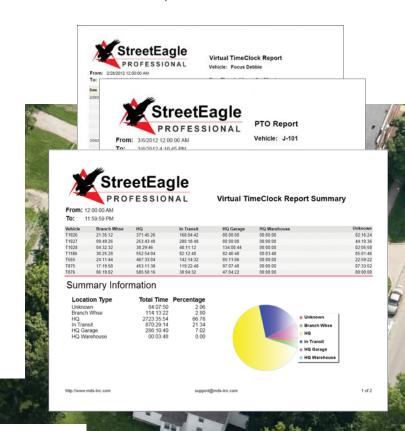

#### Work Management Reports

StreetEagle Work Management Reports provide crystal clear insight into where your mobile workers spend their time, job times, payroll times, and when and where they actually perform service. By integrating Garmin Dispatch communications with workers' location, job locations, and time, you have a precise picture of your mobile workers' activity. With over 34 insightful management reports, StreetEagle provides the Business Intelligence you need to make smart decisions.

Complete Activity Report\*: Overview of complete vehicle activity throughout the day including vehicle stops, parks, in-transits, speeding events, idling, and driver status and communications.

**Virtual Time Clock Report\*:** Listing of each location your mobile workers spend time, location type, and time accounting by location type.

**Dispatch History Report\*:** Chronological listing of all communications, job assignments, job status updates, and time clock punches from Garmin Dispatch.

**Garmin Time Clock Report**: Location tagged listing of all time clock punches from Garmin Dispatch.

**Geographic Analysis Report\*:** View arrival/departure times and time spent on-site for any location or geofenced region, for any group of vehicles over any timeframe - essential for accurate job costing analysis.

**PTO Sensor/Proof of Service Report:** Verify service has been delivered from up to 3 PTO instrumented vehicle based systems.

Fleet Summary Reports: Provide powerful analysis of vehicle usage habits and workforce activity at jobs and other locations, for the entire fleet, making it easy to identify the performers and those workers needing management attention.