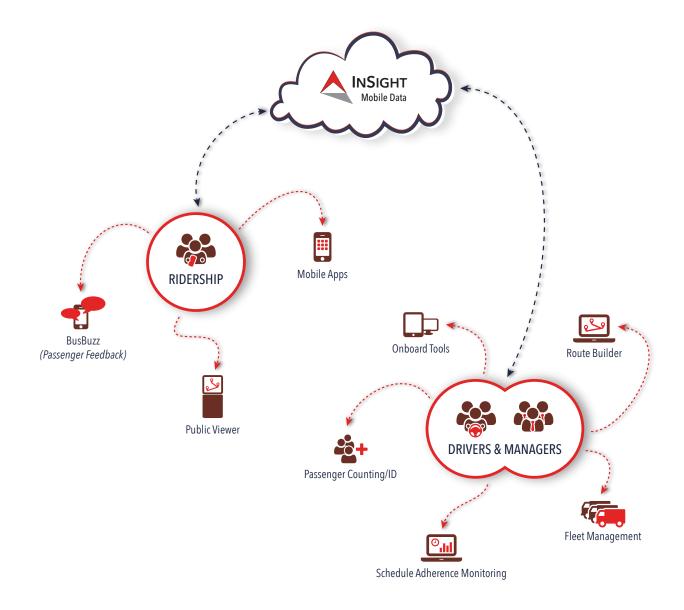

The same technology that keeps your ridership in the know by pushing real-time data to their smartphones, can also keep your drivers and management informed on what really matters to them: route changes, ridership data, vehicle maintenance, driver safety and customer satisfaction metrics.

## Satisfaction for Ridership:

- The **SmartTraxx App** gives passengers ETA to any bus stop and allows them to view all stops, buses, routes and service announcements
- Public Viewer allows passengers to view bus locations and routes from any browser or publicly-displayed monitor
- Manual and automated **passenger counting options** to design the system that best fits your needs, and your budget
- The **BusBuzz interface** (built directly into the app) provides feedback, requests and report service changes directly from their phones in real-time

### Satisfaction for Drivers and Managers:

- A full set of **bus-specific reports** analyzing vehicle performance and history to ensure ridership is getting the best service possible
- **Route Builder** feature allows managers to custom design, change and manage routes whenever they want to
- Drivers can access or change routes remotely, using a tablet or a Garmin<sup>®</sup> (no need to report back to an office to make changes!)
- **Open API** allows instant, direct access to real-time activity data for integration into other critical software systems

## A Fully Integrated Approach for Real-Time Responsiveness

The SmartTraxx solution delivers direct access to real-time bus and route data to ALL parties that need it – riders, drivers and managers – with one ultimate goal in mind: **100% satisfaction of your ridership at every turn**.