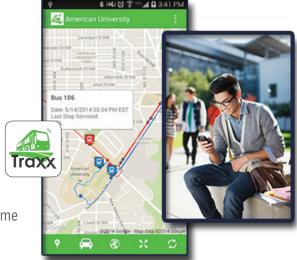

## Satisfaction for Ridership:

- The **SmartTraxx App** gives passengers ETA to any bus stop and allows them to view all stops, buses, routes and service announcements
- Public Viewer allows passengers to view bus locations and routes from any browser or publicly-displayed monitor
- Manual and automated **passenger counting options** to design the system that best fits your needs, and your budget
- The **BusBuzz interface** (built directly into the app) provides feedback, requests and report service changes directly from their phones in real-time